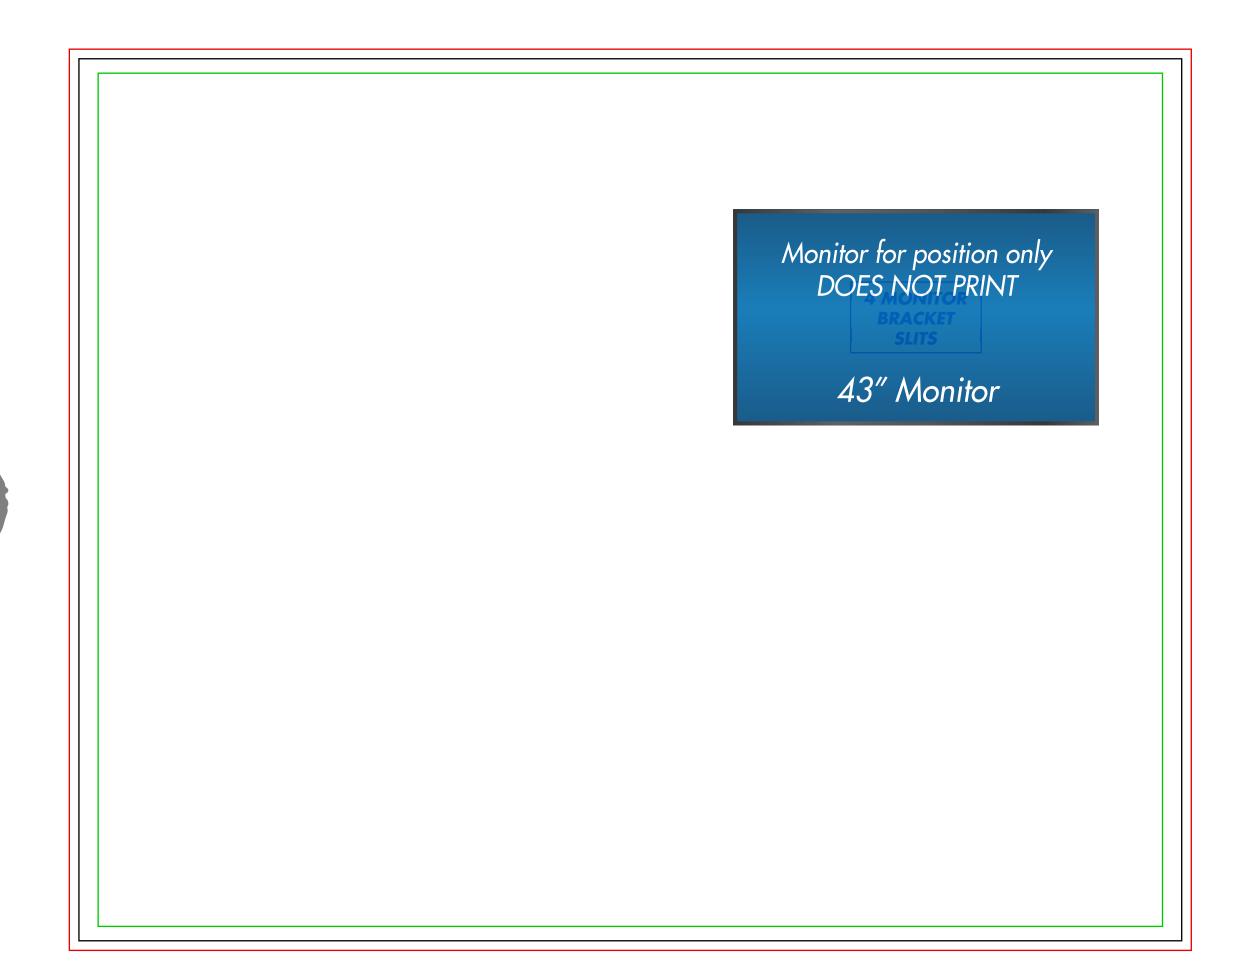

### Use this template to setup your PictureGlow Display

Art Reference A

**ART SIZE** - This area contains all necessary bleed but, DOES NOT GET COMPLETELY CUT OFF. **MUST FILL WITH BACKGROUND ART!** Any art in this area can potentially be cut off, hidden or distorted in the finishing process.

SAFE ART AREA - Keep all logos, text and critical art in this area.

Please supply native packaged art files (NOT PDFs).

All necessary bleed is built into the given art size. Leave any PANTONE Colors as PMS callouts.