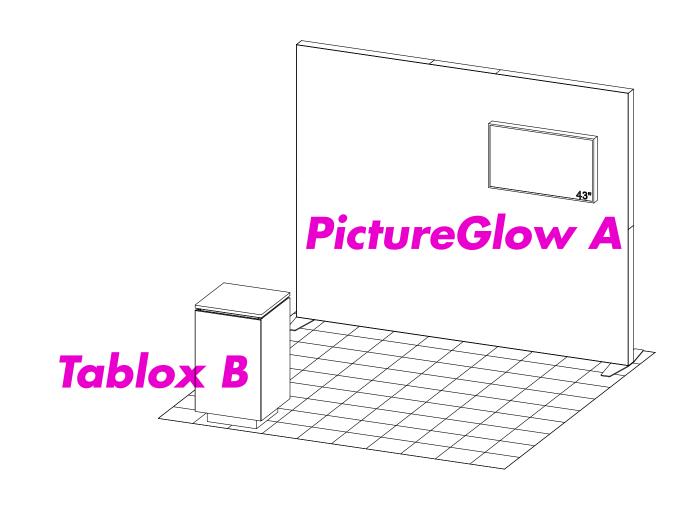

# ExhibitNow 1400 PICTUREGLOW 10' Straight with Monitor Cutout and TABLOX 2x2 Table

This PDF template can be opened directly in Adobe Illustrator. You can design right on the "DESIGN HERE" layer, or copy each individual template into the software program of your choice.

## Use this template to setup your Tablox Table Graphic

Art Reference **B** 